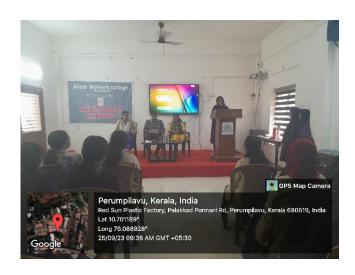

#### 11. INTERNATIONAL CONFERENCE

Department of Mathematics & Statistics conducted 2 Day International Conference on New Trends in Mathematics. Speakers are Dr. Asha Sebastain, Dr. Lejo J Manavalan , Dr. Bajeel P N, Dr. V Vibitha Kochamani.