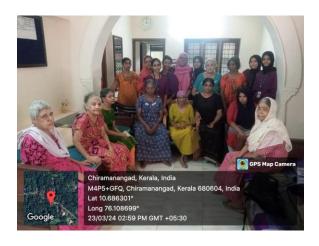

#### 12. EXTENSION PROGRAM

Conducted an Old age home visit as a part of extension activity.