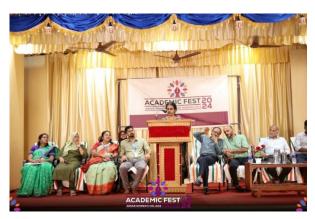

#### 11. INTERNATIONAL CONFERENCE

Department of Mathematics & Statistics conducted 2 Day International Conference on New Trends in Mathematics. Speakers are Dr. Asha Sebastain, Dr. Lejo J Manavalan , Dr. Bajeel P N, Dr. V Vibitha Kochamani.