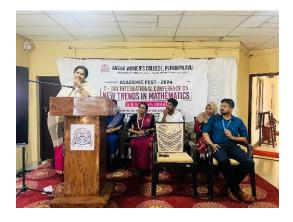

#### 11. INTERNATIONAL CONFERENCE

Department of Mathematics & Statistics conducted 2 Day International Conference on New Trends in Mathematics. Speakers are Dr. Asha Sebastain, Dr. Lejo J Manavalan , Dr. Bajeel P N, Dr. V Vibitha Kochamani.